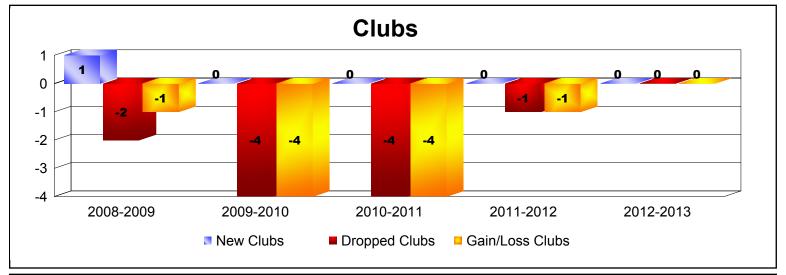

District T 4

As of June 2013 Cumulative

| Year      | New<br>Clubs | Dropped<br>Clubs | Gain/<br>Loss<br>Clubs | New<br>Members | Charter<br>Members | Reinstate<br>Members | Transfer<br>Members | Total<br>Member<br>Added | Total<br>Members<br>Dropped | Gain/<br>Loss<br>Members |
|-----------|--------------|------------------|------------------------|----------------|--------------------|----------------------|---------------------|--------------------------|-----------------------------|--------------------------|
| 2008-2009 | 1            | -2               | -1                     | 105            | 20                 | 36                   | 1                   | 162                      | -118                        | 44                       |
| 2009-2010 | 0            | -4               | -4                     | 80             | 0                  | 26                   | 1                   | 107                      | -203                        | -96                      |
| 2010-2011 | 0            | -4               | -4                     | 97             | 0                  | 3                    | 8                   | 108                      | -126                        | -18                      |
| 2011-2012 | 0            | -1               | -1                     | 112            | 0                  | 0                    | 4                   | 116                      | -73                         | 43                       |
| 2012-2013 | 0            | 0                | 0                      | 75             | 0                  | 1                    | 0                   | 76                       | -72                         | 4                        |
| Average   | 0            | -2               | -2                     | 94             | 4                  | 13                   | 3                   | 114                      | -118                        | -5                       |