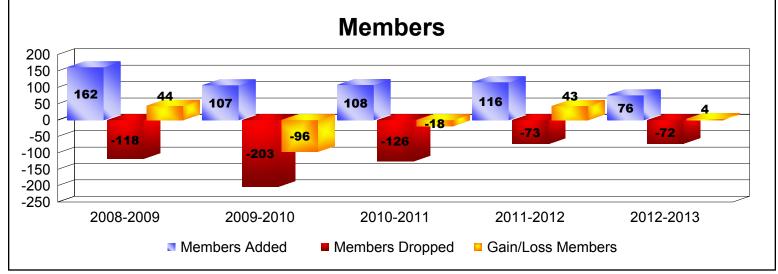

District T 4

As of June 2013 Cumulative

| Year      | New<br>Clubs | Dropped<br>Clubs | Gain/<br>Loss<br>Clubs | New<br>Members | Charter<br>Members | Reinstate<br>Members | Transfer<br>Members | Total<br>Member<br>Added | Total<br>Members<br>Dropped | Gain/<br>Loss<br>Members |
|-----------|--------------|------------------|------------------------|----------------|--------------------|----------------------|---------------------|--------------------------|-----------------------------|--------------------------|
| 2008-2009 | 1            | -2               | -1                     | 105            | 20                 | 36                   | 1                   | 162                      | -118                        | 44                       |
| 2009-2010 | 0            | -4               | -4                     | 80             | 0                  | 26                   | 1                   | 107                      | -203                        | -96                      |
| 2010-2011 | 0            | -4               | -4                     | 97             | 0                  | 3                    | 8                   | 108                      | -126                        | -18                      |
| 2011-2012 | 0            | -1               | -1                     | 112            | 0                  | 0                    | 4                   | 116                      | -73                         | 43                       |
| 2012-2013 | 0            | 0                | 0                      | 75             | 0                  | 1                    | 0                   | 76                       | -72                         | 4                        |
| Average   | 0            | -2               | -2                     | 94             | 4                  | 13                   | 3                   | 114                      | -118                        | -5                       |